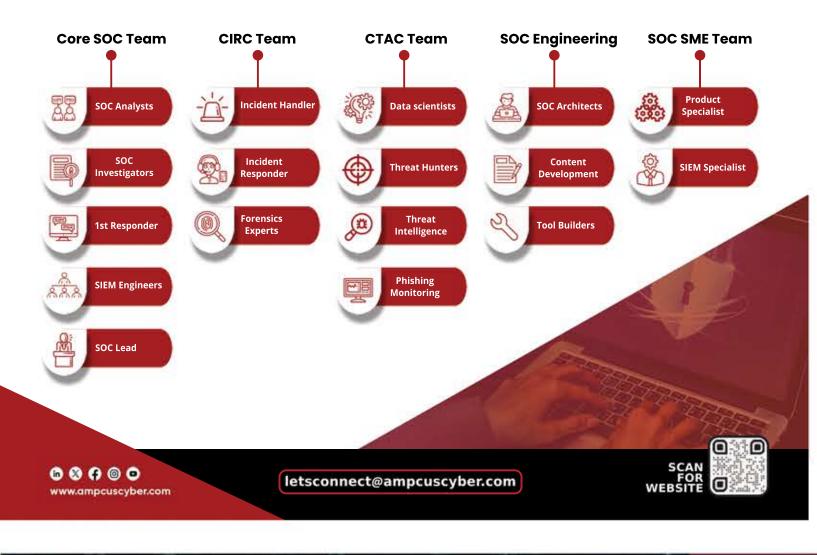

er 80% of businesses** miss critical threats due to "alert fatigue" and inefficient monitoring. This makes Managed Detection and Response (MDR) vital for organizations seeking comprehensive, real-time threat management.

### WHY MDR IS ESSENTIAL?



### 24/7 Security Monitoring

Continuous threat detection and immediate response around the clock.



### **Rapid Threat Detection**

Swiftly identify and neutralize threats to minimize disruption.



**Pro-Active Threat Hunting** 

Actively identify risks before they can cause harm.



### **AI-Based Anomaly Detection**

AI-driven analysis to detect unusual user behaviors and emerging threats.



letsconnect@ampcuscyber.com



6 🕺 🗭 💿 🗩

www.ampcuscyber.com

### **OUR MDR SERVICE PORTFOLIO**



### **OUR SPECIALIZED TEAM TO BUILD MDR MODEL**





## WHY CHOOSE AMPCUS CYBER?

#### Precision-Built Security Services

We build and fine-tune security services specifically for your organization, reflecting our commitment to understanding and addressing your unique needs.



🖻 🕺 🗭 🙆 😐

www.ampcuscyber.com

### **Optimal Security** with Financial Efficiency

Superior protection with opex cost model, maximizing the value and effectiveness of your cybersecurity investment.



#### Integrated Compliance Synergy

Our approach combines compliance and cutting-edge security in one process, ensuring you not only meet regulatory requirements but also stay ahead of emerging threats.



Access to team of highly skilled security professionals, proficient in leading technology stacks and holding advanced certifications, to deliver unparalleled expe