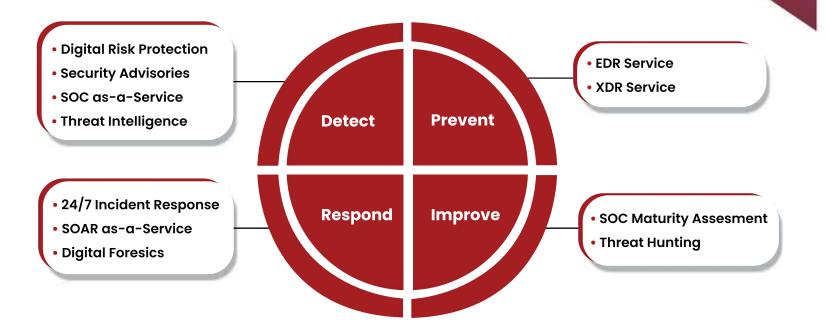

4.45 million** globally.

**Gartner reports that over 80% of businesses** miss critical threats due to "alert fatigue" and inefficient monitoring. This makes Managed Detection and Response (MDR) vital for organizations seeking comprehensive, real-time threat management.

### WHY MDR IS ESSENTIAL?



### 24/7 Security Monitoring

Continuous threat detection and immediate response around the clock.



### **Rapid Threat Detection**

Swiftly identify and neutralize threats to minimize disruption.



**Pro-Active Threat Hunting** 

Actively identify risks before they can cause harm.



### **AI-Based Anomaly Detection**

AI-driven analysis to detect unusual user behaviors and emerging threats.



letsconnect@ampcuscyber.com



6 🕺 🗭 💿 🗩

www.ampcuscyber.com

### **OUR MDR SERVICE PORTFOLIO**



### **OUR SPECIALIZED TEAM TO BUILD MDR MODEL**





## WHY CHOOSE AMPCUS CYBER?

#### Precision-Built Security Services

We build and fine-tune security services specifically for your organization, reflecting our commitment to understanding and addressing your unique needs.



🖻 🕺 🗭 🙆 😐

www.ampcuscyber.com

### **Optimal Security** with Financial Efficiency

Superior protection with opex cost model, maximizing the value and effectiveness of your cybersecurity investment.



#### Integrated Compliance Synergy

Our approach combines compliance and cutting-edge security in one process, ensuring you not only meet regulatory requirements but also stay ahead of emerging threats.



Access to team of highly skilled security professionals, proficient in leading technology stacks and holding ad